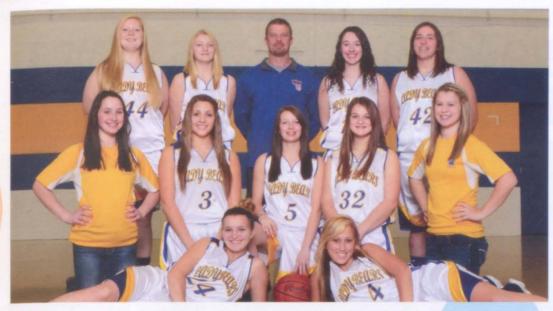

## **\*VARSITY**\*

Back row (L to R): *Emma Kremer, Katie Fabus,* Coach *Steve Hardman, Kelsey Smith,* and *Meggan Andrews.* 

Middle row (L to R): manager *Bailey Edgar, Paige Mireles, Sammy Dunlap, Danyelle Hardman,* and manager *Nicole Hardman.* Front row (L to R): *Jenna Gross* and *Megan Reed*.