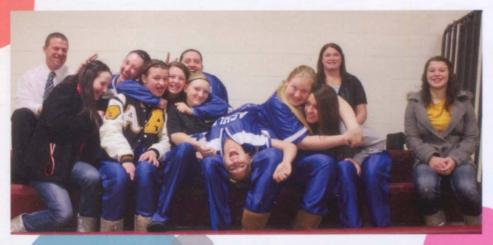

## \*DETERMINATION\*

Senior *Megan Reed* pulls up for a jump shot in the first quarter of the game. She added 2 points to the scoreboard for Ashley.

\*FUNNY FACE\* The varsity girls are bonding before their game at Potterville. They didn't end up winning, but they gave some of their best effort of the season.